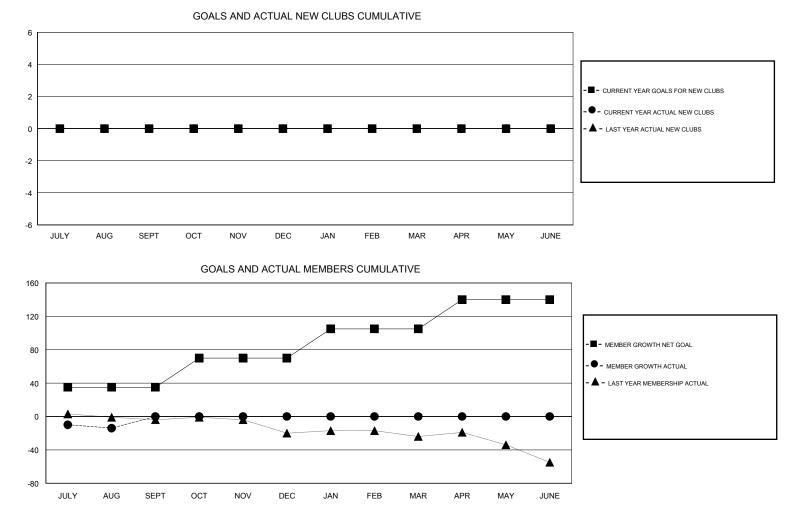

## District 202 M

Results as of: 8/31/2019

| GMT:          |               |             | GMT CA        |                                  |                           |                         |                                                    |  |
|---------------|---------------|-------------|---------------|----------------------------------|---------------------------|-------------------------|----------------------------------------------------|--|
|               | Club          | S           |               | Members<br>RESULTS FOR 2019-2020 |                           |                         |                                                    |  |
|               | RESULTS FOR   | R 2019-2020 |               |                                  |                           |                         |                                                    |  |
| QUARTER       | NEW CLUB GOAL | NEW CLUBS   | DROPPED CLUBS | QUARTER                          | MEMBER GROWTH NET<br>GOAL | MEMBER GROWTH<br>ACTUAL | DROPPED<br>MEMBERS ACTUAL<br>(including transfers) |  |
| JULY/AUG/SEPT | 0             | 0           | 0             | JULY/AUG/SEPT                    | 35                        | 5                       | 19                                                 |  |
| OCT/NOV/DEC   | 0             | 0           | 0             | OCT/NOV/DEC                      | 35                        | 0                       | 0                                                  |  |
| JAN/FEB/MAR   | 0             | 0           | 0             | JAN/FEB/MAR                      | 35                        | 0                       | 0                                                  |  |
| APR/MAY/JUNE  | 0             | 0           | 0             | APR/MAY/JUNE                     | 35                        | 0                       | 0                                                  |  |